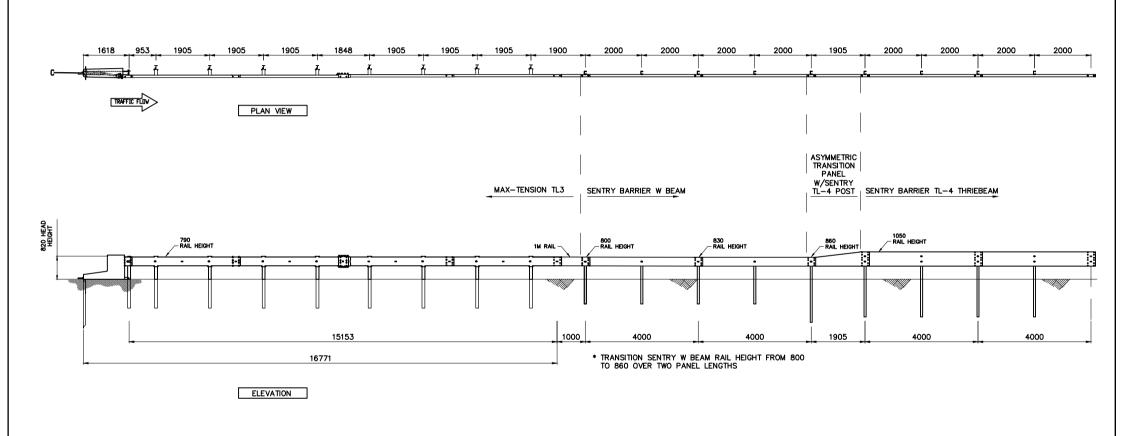

| В    | MOTORCYCLIST PROT. COVER AMENDED | W.R. 23 | Australian Construction Products Pty Ltd<br>339 Horsley Road Milperra NSW 2214<br>3.08.21 P.O. Box 565 Panania NSW 2213 | Straightness : 1.5per1500 | TRANSITION | SENTRY BARRIER TL-4 THRIEBEAM TRANSITION TO MAX-TENSION TL-3 TERMINAL  DRAWING NUMBER  GA-TR21 |          |  |
|------|----------------------------------|---------|-------------------------------------------------------------------------------------------------------------------------|---------------------------|------------|------------------------------------------------------------------------------------------------|----------|--|
| Α    | ORIGINAL ISSUE                   | W.R.05  | 5.02.20 Tel: +61 2 9772 4172 Fax: +61 2 9792 6272                                                                       |                           | DRAWN      | CHECKED                                                                                        | APPROVED |  |
| REV. | DESCRIPTION                      | APPD [  | DATE                                                                                                                    | Scale: <b>N.T.S.</b>      | W.R.       |                                                                                                |          |  |