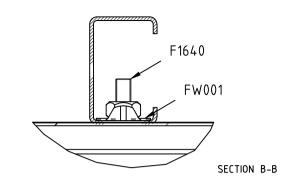

| INDEX | PART/DRAWING | DESCRIPTION                                    | QTY |
|-------|--------------|------------------------------------------------|-----|
| 1     | PB774G       | ACP SENTRY POST ON 16MM BASE PLATE             | 2   |
| 2     | FW001        | ACP SENTRY WASHER                              | 2   |
| 3     | F1002        | M16x32 SPLICE BOLT AND NUT FOR RAIL CONNECTION | 8   |
| 4     | F1640        | M16x40 POST BOLT AND OVERSIZED NUT             | 2   |
| 5     | W100G        | 4.0M STANDARD W-BEAM                           | 1   |