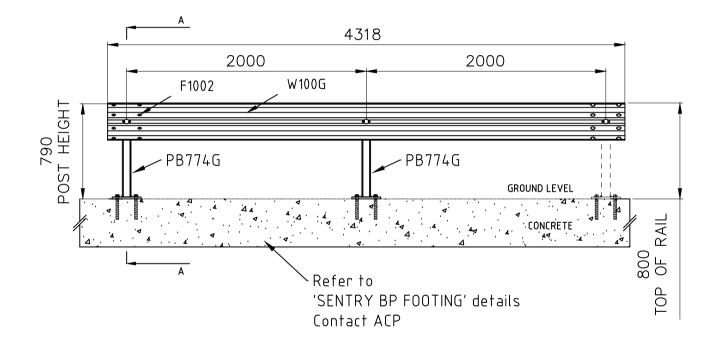

| INDEX | PART/DRAWING | DESCRIPTION                                    | QTY |
|-------|--------------|------------------------------------------------|-----|
| 1     | PB774G       | ACP SENTRY POST ON 16MM BASE PLATE             | 2   |
| 2     | FW001        | ACP SENTRY WASHER                              | 2   |
| 3     | F1002        | M16x32 SPLICE BOLT AND NUT FOR RAIL CONNECTION | 8   |
| 4     | F1640        | M16x40 POST BOLT AND OVERSIZED NUT             | 2   |
| 5     | W100G        | 4.0M STANDARD W-BEAM                           | 1   |

| ITEM | ACP  | SENTRY               | BARRIER  | W  | BEAM | SYSTEM |  |
|------|------|----------------------|----------|----|------|--------|--|
|      | ON E | BASEPLA <sup>*</sup> | TE ARRAN | GE | MENT |        |  |