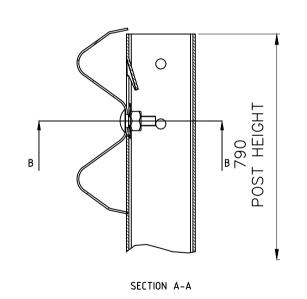

| INDEX | PART/DRAWING | DESCRIPTION                                    | QTY |
|-------|--------------|------------------------------------------------|-----|
| 1     | PB774G       | ACP SENTRY POST ON 16MM BASE PLATE             | 2   |
| 2     | FW001        | ACP SENTRY WASHER                              | 2   |
| 3     | F1002        | M16x32 SPLICE BOLT AND NUT FOR RAIL CONNECTION | 8   |
| 4     | F1640        | M16x40 POST BOLT AND OVERSIZED NUT             | 2   |
| 5     | W100G        | 4.0M STANDARD W-BEAM                           | 1   |